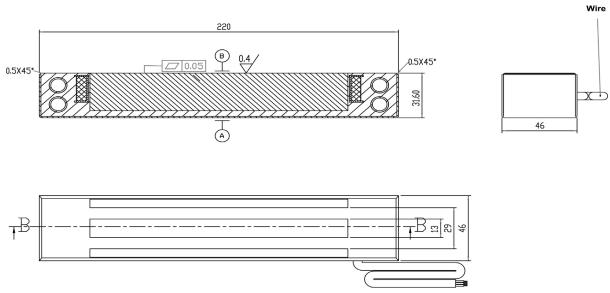

#### **TECHNICAL DATA**

- Mounting: frontal (HQMAG 4700F) or side (HQMAG 4700S)
- Locking monitoring (LSS): Only for HQMAG 4700S-RS & HQMAG 4700F-RS
- Power: 12/24V DC
- Current: 400 / 200 mA
- Built-in MOV surge protection
- <sup>2</sup> Environmental protection / IP Rating<sup>2</sup>: IP 67
- Sizes (L x h x w): 220 x 47 x 32 mm
- Weight: ~3 kg

# 1. DIMENSIONS

# HQMAG 4700F & HQMAG 4700F-RS