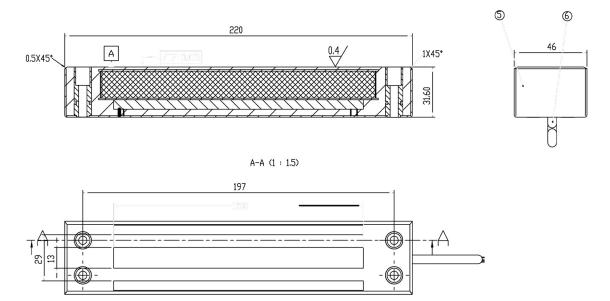

# **TECHNICAL DESIGNS:**

# 1. DIMENSIONS

# HQMAG 4700F & HQMAG 4700F-RS

#### **TECHNICAL DATA**

- Mounting: frontal (HQMAG 4700F) or side (HQMAG 4700S)
- Locking monitoring (LSS): Only for HQMAG 4700S-RS & HQMAG 4700F-RS
- Power: 12/24V DC
- Current: 400 / 200 mA
- Built-in MOV surge protection
- <sup>2</sup> Environmental protection / IP Rating<sup>2</sup>: IP 67
- Sizes (L x h x w): 220 x 47 x 32 mm
- Weight: ~3 kg