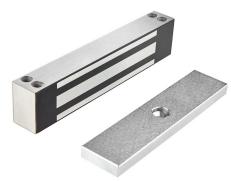

HQMAG 4700F

#### **TECHNICAL DATA**

- Mounting: frontal (HQMAG 4700F) or side (HQMAG 4700S)
- Locking monitoring (LSS): Only for HQMAG 4700S-RS & HQMAG 4700F-RS
- Power: 12/24V DC
- Current: 400 / 200 mA
- Built-in MOV surge protection
- <sup>2</sup> Environmental protection / IP Rating<sup>2</sup>: IP 67
- Sizes (L x h x w): 220 x 47 x 32 mm
- Weight: ~3 kg