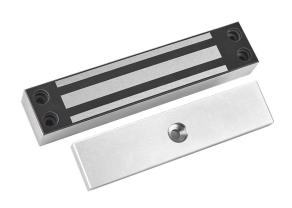

### Stainless Steel

High-quality built compact electromagnet finished in strong AISI 304 stainless steel for standard door applications. The Housing is completely sealed and so is the wiring and connections potted in resin to make this model IP67 rated in addition to the ISO 9227 and ASTMB 117-90 norms.

## Security, Quality And Design

The HQMAG 4700 series is part of our unique Stainless Steel electromagnets range. Compared to similar models on the market, our stainless-steel models provide higher security because of their quality, non-corrosive material and robustness no matter the hostility of the environments.

#### **TECHNICAL DATA**

- Mounting: frontal (HQMAG 4700F) or side (HQMAG 4700S)
- Locking monitoring (LSS): Only for HQMAG 4700S-RS & HQMAG 4700F-RS
- Power: 12/24V DC
- Current: 400 / 200 mA
- Built-in MOV surge protection
- <sup>2</sup> Environmental protection / IP Rating<sup>2</sup>: IP 67
- Sizes (L x h x w): 220 x 47 x 32 mm
- Weight: ~3 kg