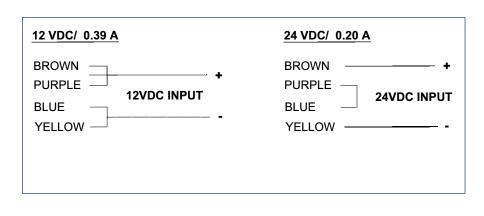

#### **TECHNICAL DATA**

- Mounting: frontal (HQMAG 4700F) or side (HQMAG 4700S)
- Locking monitoring (LSS): Only for HQMAG 4700S-RS & HQMAG 4700F-RS
- Power: 12/24V DC
- Current: 400 / 200 mA
- Built-in MOV surge protection
- <sup>2</sup> Environmental protection / IP Rating<sup>2</sup>: IP 67
- Sizes (L x h x w): 220 x 47 x 32 mm
- Weight: ~3 kg

# 2. WIRING