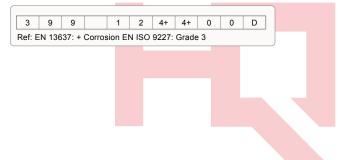

#### MAIN FEATURES<sup>1</sup>

- Security/Holding Force: Grade 4+ (4000 N)
- Category of use: Grade 3 (High frequency Public use)
- Durability/reliability: Grade 9 ( > 1 000,000 cycles)
- Corrosion resistance/humidity/IP protection: Grade 3 (EN 1670, EN ISO 9227)

<sup>1</sup> See chanter 7 Norm FN 13637.

HQMAG 4700S

## STANDARDISED LABEL

Our main HQMag products features are displayed on the products with a certified sticker responding to the EN 13637, chap 7 norm.

<sup>&</sup>lt;sup>2</sup> Electrical connections shall be protected according to the installation environment.